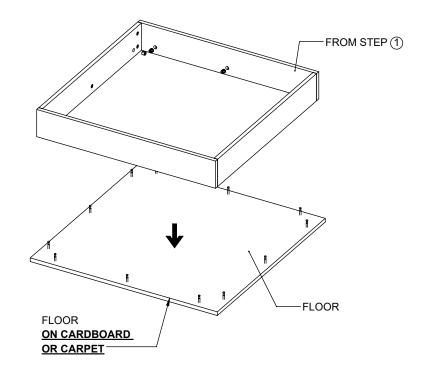

### **TOOLS REQUIRED**

SCREWDRIVER

2-3 PEOPLE REQUIRED FOR ASSEMBLY 1

-INSERT STEM ON FRONT BASES. -ASSEMBLE WITH SIDE BASES.

2

-INSERT STEMS ON BOTTOM OF SHELF-BOTTOM. -ASSEMBLE AS SHOWN.