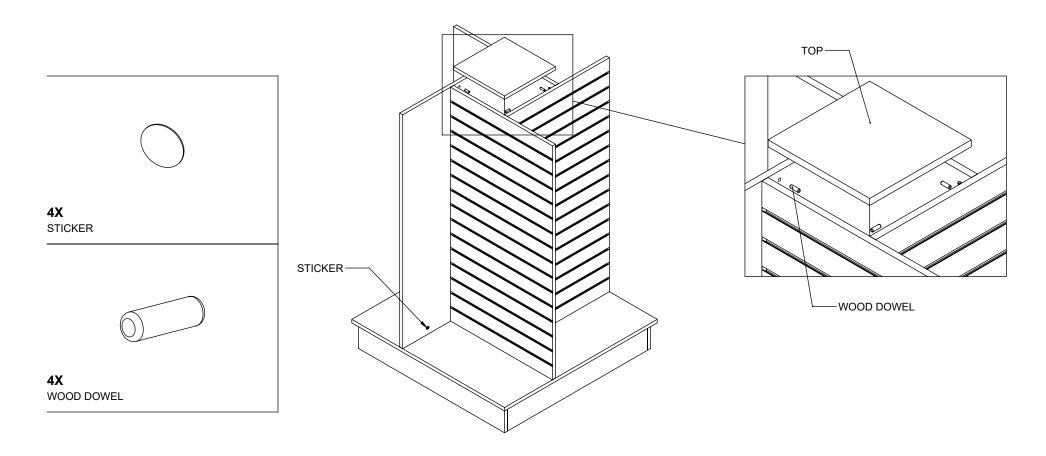

5

- -FLIP OVER STEP 4.
- -ASSEMBLE REMAINING (4) CAMS ON THE BOTTOM.

-FLIP OVER STEP (5).
-ASSEMBLE REMAINING (4) CAMS ON THE BOTTOM.

-ASSEMBLE TOP.
-APPLY STICKERS TO THE BOTTOM OF THE SLATWALL PANELS.