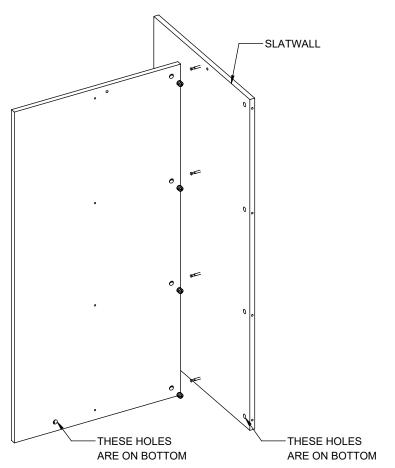

### 3

- -INSERT STEMS ON SLATWALL -ASSEMBLE AS SHOWN.
- -REPEAT FOR OTHER (2) SLATWALLS.

-INSERT STEMS ON SLATWALLS.
-ASSEMBLE SLATWALLS FROM STEP (1).
-PUSH SLATWALLS TOGETHER, THEN
ASSEMBLE ONLY THE TOP (4) CAMS.