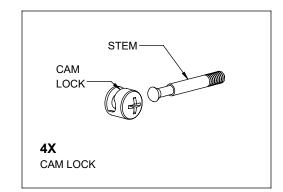

## 4-WAY SLATWALL MERCHANDISER

Items # WDSWP36(-MP, -WH), WDCAS2P36

40X

CAM LOCK AND STEM

4X

STICKER

4X

WOOD DOWEL