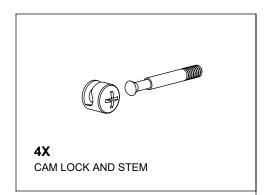

## 4-WAY SLATWALL MERCHANDISER

Items # WDSWP36(-MP, -WH), WDCAS2P36

40X

CAM LOCK AND STEM

4X

STICKER

4X

WOOD DOWEL