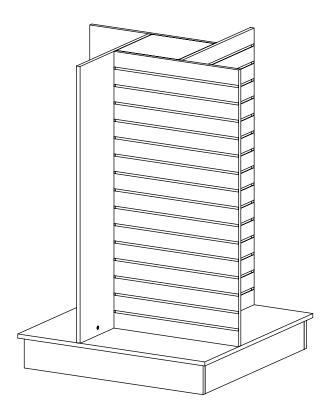

## 4-WAY SLATWALL MERCHANDISER

Items # WDSWP36(-MP, -WH), WDCAS2P36

40X

CAM LOCK AND STEM

4X

STICKER

4X

WOOD DOWEL

## 4-WAY SLATWALL MERCHANDISER INSTRUCTIONS (CONTINUED FROM SHEET 2)

### 3

- -INSERT STEMS ON SLATWALL -ASSEMBLE AS SHOWN.
- -REPEAT FOR OTHER (2) SLATWALLS.

-INSERT STEMS ON SLATWALLS.
-ASSEMBLE SLATWALLS FROM STEP (1).
-PUSH SLATWALLS TOGETHER, THEN
ASSEMBLE ONLY THE TOP (4) CAMS.

5

- -FLIP OVER STEP 4.
- -ASSEMBLE REMAINING (4) CAMS ON THE BOTTOM.

-FLIP OVER STEP (5).
-ASSEMBLE REMAINING (4) CAMS ON THE BOTTOM.

-ASSEMBLE TOP.
-APPLY STICKERS TO THE BOTTOM OF THE SLATWALL PANELS.