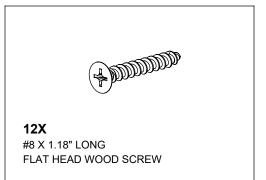

# CASTER KIT INSTRUCTIONS

ITEM #WDCAS2H24

**12X** #8 X 1.18" LONG FLAT HEAD WOOD SCREW

**8X** #8 X 1.42" LONG FLAT HEAD WOOD SCREW