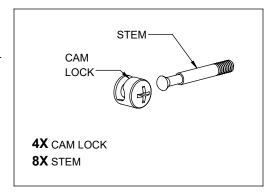

### 3

- -INSERT STEMS ON SLATWALL -ASSEMBLE AS SHOWN.
- -REPEAT FOR OTHER (2) SLATWALLS.

-INSERT STEMS ON SLATWALLS.
-ASSEMBLE SLATWALLS FROM STEP (1).
-PUSH SLATWALLS TOGETHER, THEN
ASSEMBLE ONLY THE TOP (4) CAMS.