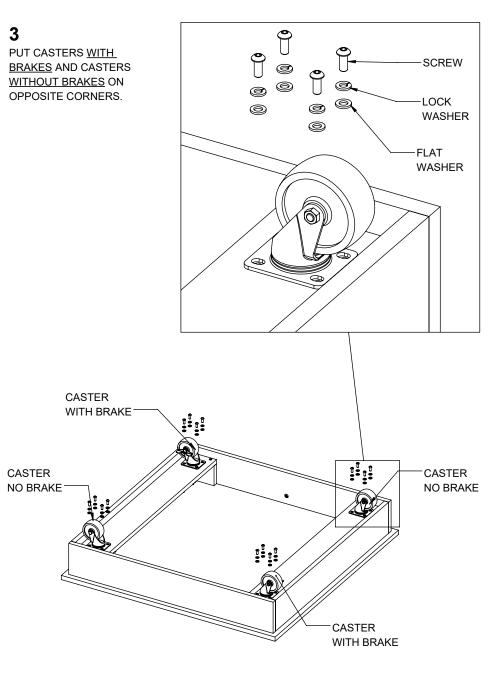

# CASTER KIT INSTRUCTIONS

ITEM #WDCAS2H24

**12X** #8 X 1.18" LONG FLAT HEAD WOOD SCREW

**8X** #8 X 1.42" LONG FLAT HEAD WOOD SCREW