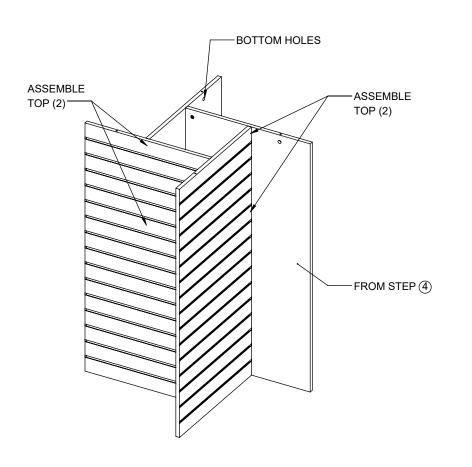

### 3

- -INSERT STEMS ON SLATWALL -ASSEMBLE AS SHOWN.
- -REPEAT FOR OTHER (2) SLATWALLS.

-INSERT STEMS ON SLATWALLS.
-ASSEMBLE SLATWALLS FROM STEP (1).
-PUSH SLATWALLS TOGETHER, THEN
ASSEMBLE ONLY THE TOP (4) CAMS.