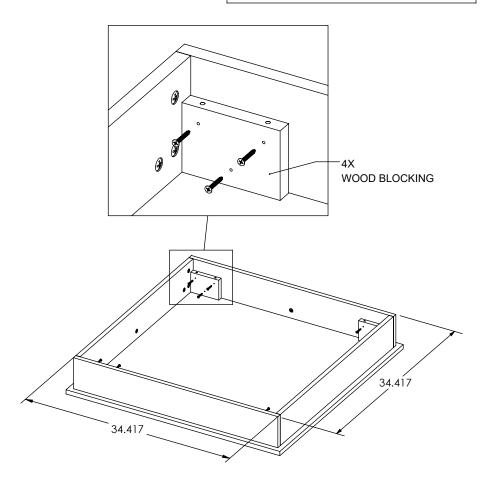

#### 1

PUT <u>WOOD BLOCKING</u> ON 4 CORNERS, AND SCREW IN WITH WOOD SCREWS.

NOTE THE LONG AND SHORT SIDES OF THE BASE.

2

PUT CASTER SUPPORT
PANEL OVER WOOD
BLOCKING, AND SCREW IN
WITH WOOD SCREWS.

Items # WDSWP36(-MP, -WH), WDCAS2P36 SHEET 4 OF 7