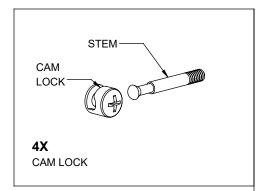

5

- -FLIP OVER STEP 4.
- -ASSEMBLE REMAINING (4) CAMS ON THE BOTTOM.

-FLIP OVER STEP (5).
-ASSEMBLE REMAINING (4) CAMS ON THE BOTTOM.

-ASSEMBLE TOP.
-APPLY STICKERS TO THE BOTTOM OF THE SLATWALL PANELS.