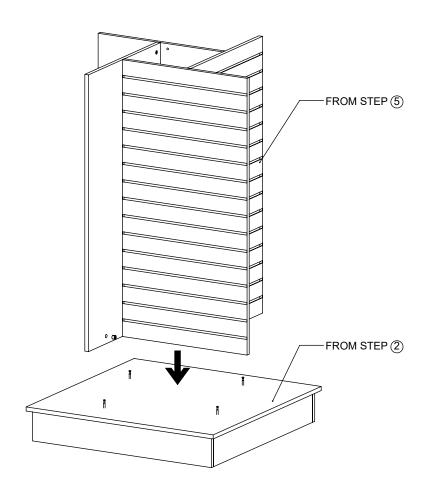

### 3

- -INSERT STEMS ON SLATWALL -ASSEMBLE AS SHOWN.
- -REPEAT FOR OTHER (2) SLATWALLS.

-INSERT STEMS ON SLATWALLS.
-ASSEMBLE SLATWALLS FROM STEP (1).
-PUSH SLATWALLS TOGETHER, THEN
ASSEMBLE ONLY THE TOP (4) CAMS.

5

- -FLIP OVER STEP 4.
- -ASSEMBLE REMAINING (4) CAMS ON THE BOTTOM.

-FLIP OVER STEP (5).
-ASSEMBLE REMAINING (4) CAMS ON THE BOTTOM.

-ASSEMBLE TOP.
-APPLY STICKERS TO THE BOTTOM OF THE SLATWALL PANELS.