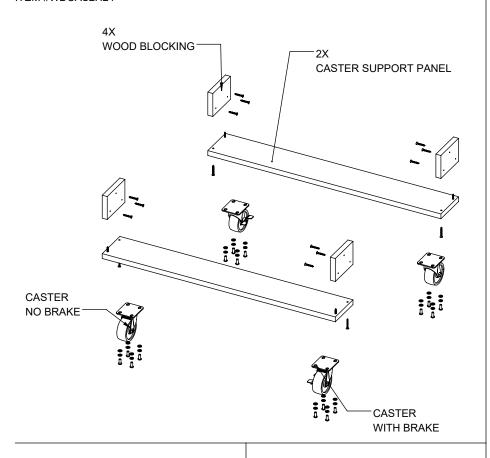

#### 1

PUT <u>WOOD BLOCKING</u> ON 4 CORNERS, AND SCREW IN WITH WOOD SCREWS.

NOTE THE LONG AND SHORT SIDES OF THE BASE.

2

PUT CASTER SUPPORT
PANEL OVER WOOD
BLOCKING, AND SCREW IN
WITH WOOD SCREWS.

Items # WDSWP36(-MP, -WH), WDCAS2P36 SHEET 4 OF 7