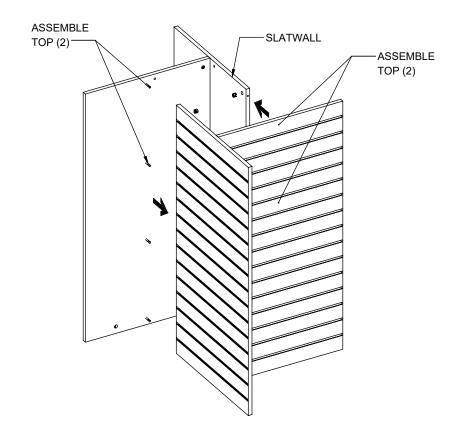

5

- -FLIP OVER STEP 4.
- -ASSEMBLE REMAINING (4) CAMS ON THE BOTTOM.

-FLIP OVER STEP (5).
-ASSEMBLE REMAINING (4) CAMS ON THE BOTTOM.

-ASSEMBLE TOP.
-APPLY STICKERS TO THE BOTTOM OF THE SLATWALL PANELS.