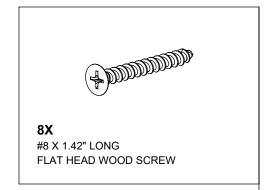

# CASTER KIT INSTRUCTIONS

ITEM #WDCAS2H24

**12X** #8 X 1.18" LONG FLAT HEAD WOOD SCREW

**8X** #8 X 1.42" LONG FLAT HEAD WOOD SCREW