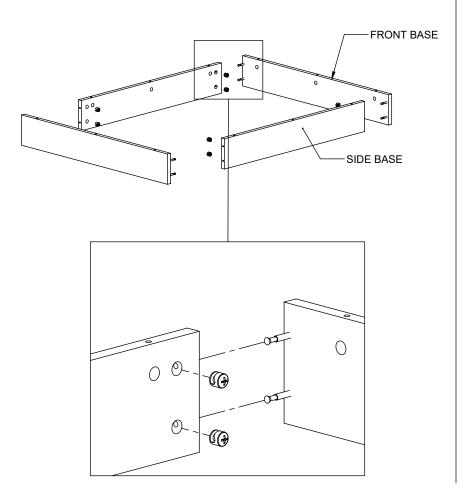

### **TOOLS REQUIRED**

SCREWDRIVER

2-3 PEOPLE REQUIRED FOR ASSEMBLY 1

-INSERT STEM ON FRONT BASES. -ASSEMBLE WITH SIDE BASES.

2

-INSERT STEMS ON BOTTOM OF SHELF-BOTTOM. -ASSEMBLE AS SHOWN.