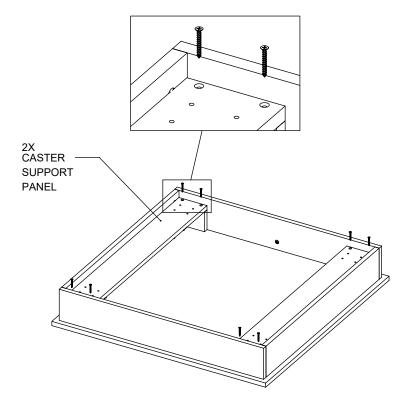

#### 1

PUT <u>WOOD BLOCKING</u> ON 4 CORNERS, AND SCREW IN WITH WOOD SCREWS.

NOTE THE LONG AND SHORT SIDES OF THE BASE.

2

PUT CASTER SUPPORT
PANEL OVER WOOD
BLOCKING, AND SCREW IN
WITH WOOD SCREWS.

Items # WDSWP36(-MP, -WH), WDCAS2P36 SHEET 4 OF 7