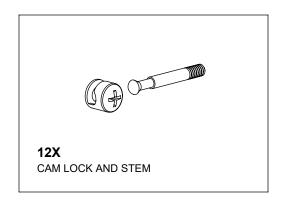

## 4-WAY SLATWALL MERCHANDISER

Items # WDSWP36(-MP, -WH), WDCAS2P36

40X

CAM LOCK AND STEM

4X

STICKER

4X

WOOD DOWEL