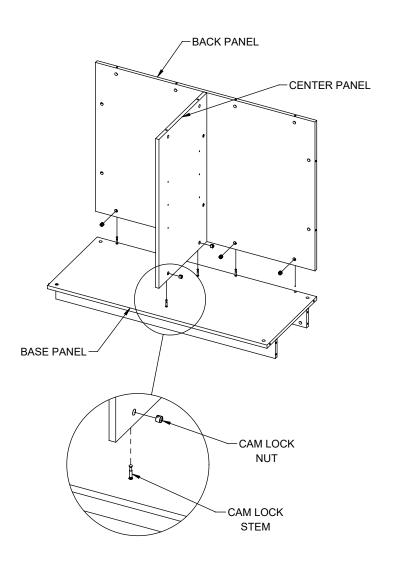

## **INCLUDED HARDWARE**

38X CAM LOCK

12X SHELF PIN

22X STICKER

2 PEOPLE REQUIRED FOR ASSEMBLY

2 MOUNT THE CENTER PANEL TO THE BACK PANEL USING (2) CAM LOCKS.

MOUNT BACK AND CENTER PANEL TO THE BASE PANEL USING (6) CAM LOCKS.