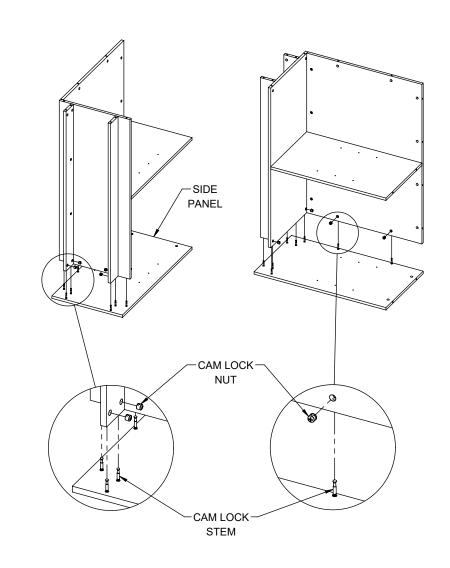

**4** MOUNT (1) SIDE PANEL TO

THE REST OF THE UNIT USING (8) CAM LOCKS.

MOUNT THE OTHER SIDE PANEL TO THE REST OF THE UNIT USING (8) CAM LOCKS.

6

MOUNT THE TOP PANEL TO THE REST OF THE UNIT USING (10) CAM LOCKS.