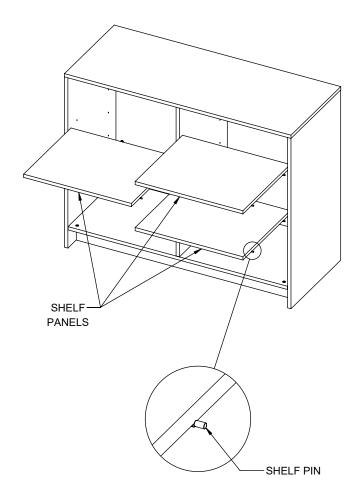

COVER ANY EXPOSED HOLES WITH STICKERS.

7
INSTALL (3) SHELF PANELS AT
DESIRED HEIGHTS USING (4)
PINS PER SHELF.