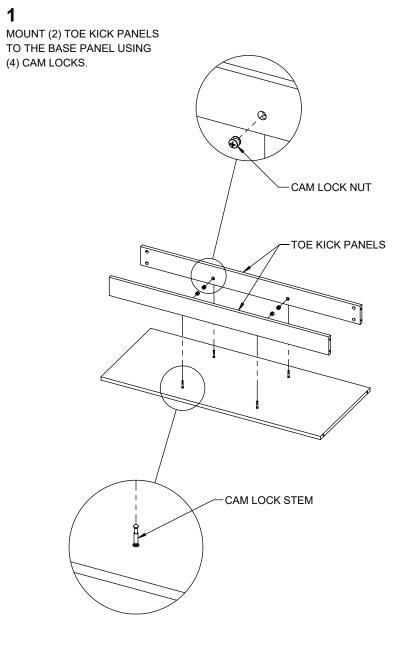

## **INCLUDED HARDWARE**

38X CAM LOCK

12X SHELF PIN

22X STICKER

2 PEOPLE REQUIRED FOR ASSEMBLY

2 MOUNT THE CENTER PANEL TO THE BACK PANEL USING (2) CAM LOCKS.

MOUNT BACK AND CENTER PANEL TO THE BASE PANEL USING (6) CAM LOCKS.