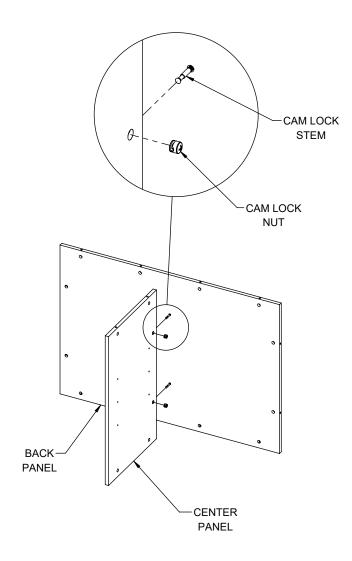

## **INCLUDED HARDWARE**

38X CAM LOCK

12X SHELF PIN

22X STICKER

2 PEOPLE REQUIRED FOR ASSEMBLY

2 MOUNT THE CENTER PANEL TO THE BACK PANEL USING (2) CAM LOCKS.

MOUNT BACK AND CENTER PANEL TO THE BASE PANEL USING (6) CAM LOCKS.