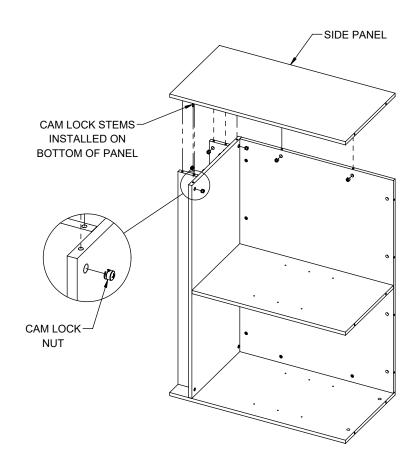

**4** MOUNT (1) SIDE PANEL TO

THE REST OF THE UNIT USING (8) CAM LOCKS.

MOUNT THE OTHER SIDE PANEL TO THE REST OF THE UNIT USING (8) CAM LOCKS.

6

MOUNT THE TOP PANEL TO THE REST OF THE UNIT USING (10) CAM LOCKS.

COVER ANY EXPOSED HOLES WITH STICKERS.

7
INSTALL (3) SHELF PANELS AT
DESIRED HEIGHTS USING (4)
PINS PER SHELF.