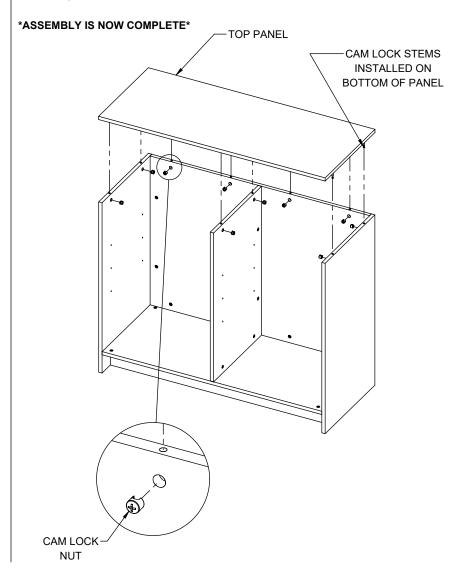

**4** MOUNT (1) SIDE PANEL TO

THE REST OF THE UNIT USING (8) CAM LOCKS.

MOUNT THE OTHER SIDE PANEL TO THE REST OF THE UNIT USING (8) CAM LOCKS.

6

MOUNT THE TOP PANEL TO THE REST OF THE UNIT USING (10) CAM LOCKS.

COVER ANY EXPOSED HOLES WITH STICKERS.

7
INSTALL (3) SHELF PANELS AT
DESIRED HEIGHTS USING (4)
PINS PER SHELF.

## \*ASSEMBLY IS NOW COMPLETE\*