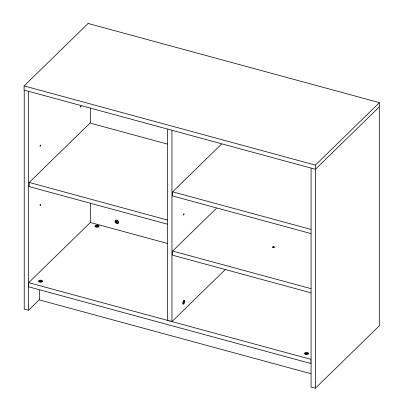

## **48" LONG WRAP COUNTER UNIT**

Item # PW-WC48



## **INCLUDED HARDWARE**





38X CAM LOCK

12X SHELF PIN



22X STICKER



2 PEOPLE REQUIRED FOR ASSEMBLY



2 MOUNT THE CENTER PANEL TO THE BACK PANEL USING (2) CAM LOCKS.



MOUNT BACK AND CENTER PANEL TO THE BASE PANEL USING (6) CAM LOCKS.



**4** MOUNT (1) SIDE PANEL TO

THE REST OF THE UNIT USING (8) CAM LOCKS.



MOUNT THE OTHER SIDE PANEL TO THE REST OF THE UNIT USING (8) CAM LOCKS.



6

MOUNT THE TOP PANEL TO THE REST OF THE UNIT USING (10) CAM LOCKS.

COVER ANY EXPOSED HOLES WITH STICKERS.



7
INSTALL (3) SHELF PANELS AT
DESIRED HEIGHTS USING (4)
PINS PER SHELF.



## \*ASSEMBLY IS NOW COMPLETE\*